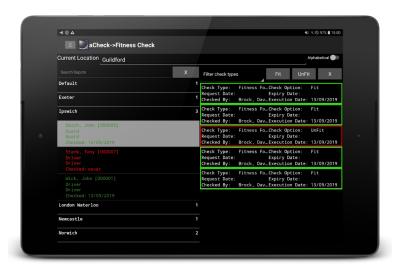

## **Screenshots**

The screenshot below shows an example of a 'Default Check' showing the a candidate's history of 'Fitness for Duty' checks:

The second screenshot shows an example 'Custom Check' screen: