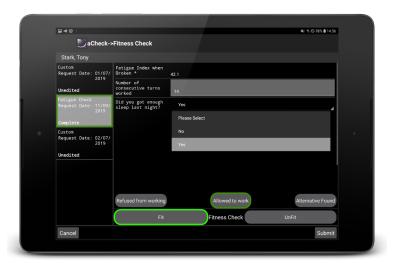

## **Screenshots**

The screenshot below shows an example of a 'Default Check' showing the a candidate's history of 'Fitness for Duty' checks:

The second screenshot shows an example 'Custom Check' screen: